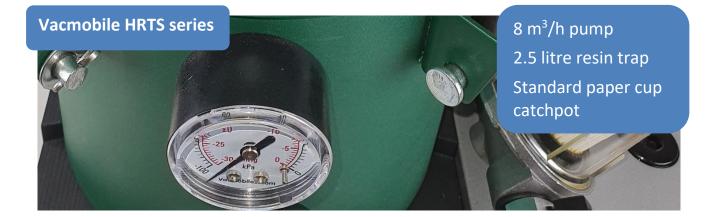

## Vacmobile HRTS –small-trap series, using standard paper food cups for catchpots

The Vacmobile HRTS series is the first in a new generation of Vacmobile designed for the hobby user that demands high quality equipment at limited cost. The Teflon coated compact trap uses a standard paper food cup as the replaceable resin catchpot. The paper cups supplied with the machine have a resin catching capacity of 950 ml.

## **Specifications**

| Vacuum pump                        | Single phase powered continuous duty oil sealed vacuum pump                                                                                                                                                                                                                                                                                                                                                                                                                                          |
|------------------------------------|------------------------------------------------------------------------------------------------------------------------------------------------------------------------------------------------------------------------------------------------------------------------------------------------------------------------------------------------------------------------------------------------------------------------------------------------------------------------------------------------------|
| 230 V + or - 5%<br>115 V + or – 5% | Vac mobiles VSV-8. 50 Hz capacity 8 m³/h (4.7 cfm) 2880 rpm.<br>Vac mobiles VSV-8. 60 Hz capacity 9.6 m³/h (5.6 cfm) 3440 rpm.                                                                                                                                                                                                                                                                                                                                                                       |
| Vacuum level                       | Adjustable from ~55% vacuum (~450 mbar absolute) to the pump's maximum vacuum:                                                                                                                                                                                                                                                                                                                                                                                                                       |
| VSV-8 pump<br>*Please              | 10 mbar, 1000 Pa, 7.5 Torr, 99% vacuum*, 29.6" Hg*, -99 kPa*, -14.55 psig*<br>e note that the standard "analogue gauge" vacuums are weather and altitude dependent*                                                                                                                                                                                                                                                                                                                                  |
| Resin catchpot                     | Disposable paper cup of 950 ml (32 fluid ounces) capacity. 10 spare cups are supplied with the machine. Similar capacity cups will be available in most countries.                                                                                                                                                                                                                                                                                                                                   |
| Tubing connections                 | The high integrity sealing quality and almost nil maintenance requirement of the Vac mobile<br>O-ring sealed tubing connections has been proven for more than 20 years. The O-rings seal on the<br><b>outside</b> of extruded tubing, such as polyethylene, nylon and PVC. Standard connection sizes suit the<br>following tubing outside diameters: 3/8" to 10 mm   12.0 mm to 12.5 mm   ½" to 13 mm   5/8" to<br>16 mm   19 mm to ¾". Adaptors available to suit ½" and ¾" inside diameter tubing. |
| Controls                           | This provides for the following functions: vacuum bleed, analogue vacuum gauge, pump inlet filter and pump isolation valve.                                                                                                                                                                                                                                                                                                                                                                          |
| Vacuum integrity                   | All HRTS-series resin traps are tested to achieve vacuum leak rates of less than 1 mbar per hour (or more than 1,000 hours to leak back to atmosphere).                                                                                                                                                                                                                                                                                                                                              |
| Dimensions                         | Length: 290mm (11.4")   Width: 200 mm (7.9")   Height: 350 mm (13.8")                                                                                                                                                                                                                                                                                                                                                                                                                                |
|                                    |                                                                                                                                                                                                                                                                                                                                                                                                                                                                                                      |