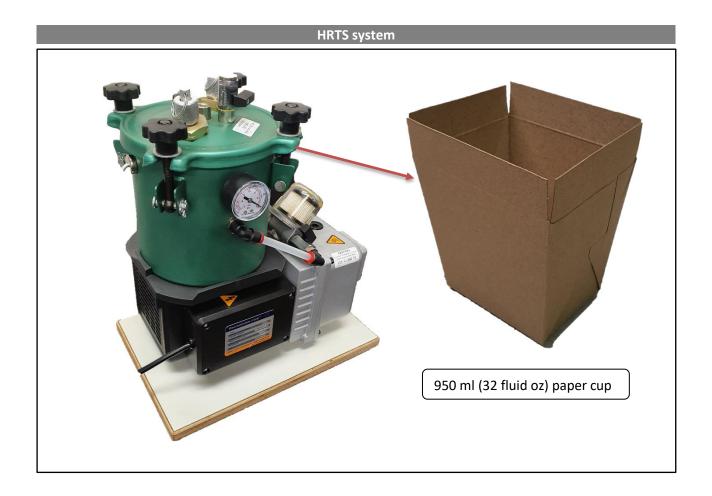

## Vacmobile HRTS –small-trap series, using standard paper food cups for catchpots

The Vacmobile HRTS series is the first in a new generation of Vacmobile designed for the hobby user that demands high quality equipment at limited cost. The Teflon coated compact trap uses a standard paper food cup as the replaceable resin catchpot. The paper cups supplied with the machine have a resin catching capacity of 950 ml.

## **Specifications**

| Vacuum pump                        | Single phase powered continuous duty oil sealed vacuum pump                                                                                                                                                                                                                                                                                                                                                                                                                                          |
|------------------------------------|------------------------------------------------------------------------------------------------------------------------------------------------------------------------------------------------------------------------------------------------------------------------------------------------------------------------------------------------------------------------------------------------------------------------------------------------------------------------------------------------------|
| 230 V + or - 5%<br>115 V + or – 5% | Vac mobiles VSV-8. 50 Hz capacity 8 m³/h (4.7 cfm) 2880 rpm.<br>Vac mobiles VSV-8. 60 Hz capacity 9.6 m³/h (5.6 cfm) 3440 rpm.                                                                                                                                                                                                                                                                                                                                                                       |
| Vacuum level                       | Adjustable from ~55% vacuum (~450 mbar absolute) to the pump's maximum vacuum:                                                                                                                                                                                                                                                                                                                                                                                                                       |
| VSV-8 pump<br>*Please              | 10 mbar, 1000 Pa, 7.5 Torr, 99% vacuum*, 29.6" Hg*, -99 kPa*, -14.55 psig*<br>e note that the standard "analogue gauge" vacuums are weather and altitude dependent*                                                                                                                                                                                                                                                                                                                                  |
| Resin catchpot                     | Disposable paper cup of 950 ml (32 fluid ounces) capacity. 10 spare cups are supplied with the machine. Similar capacity cups will be available in most countries.                                                                                                                                                                                                                                                                                                                                   |
| Tubing connections                 | The high integrity sealing quality and almost nil maintenance requirement of the Vac mobile<br>O-ring sealed tubing connections has been proven for more than 20 years. The O-rings seal on the<br><b>outside</b> of extruded tubing, such as polyethylene, nylon and PVC. Standard connection sizes suit the<br>following tubing outside diameters: 3/8" to 10 mm   12.0 mm to 12.5 mm   ½" to 13 mm   5/8" to<br>16 mm   19 mm to ¾". Adaptors available to suit ½" and ¾" inside diameter tubing. |
| Controls                           | This provides for the following functions: vacuum bleed, analogue vacuum gauge, pump inlet filter and pump isolation valve.                                                                                                                                                                                                                                                                                                                                                                          |
| Vacuum integrity                   | All HRTS-series resin traps are tested to achieve vacuum leak rates of less than 1 mbar per hour (or more than 1,000 hours to leak back to atmosphere).                                                                                                                                                                                                                                                                                                                                              |
| Dimensions                         | Length: 290mm (11.4")   Width: 200 mm (7.9")   Height: 350 mm (13.8")                                                                                                                                                                                                                                                                                                                                                                                                                                |
|                                    |                                                                                                                                                                                                                                                                                                                                                                                                                                                                                                      |