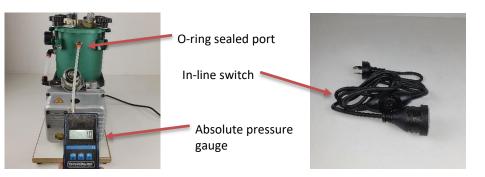

- Absolute vacuum gauge.
  - O-ring sealed connection port for absolute pressure gauge
  - Extension lead with an In-Line switch to allow the pump to be turned on and off remotely.